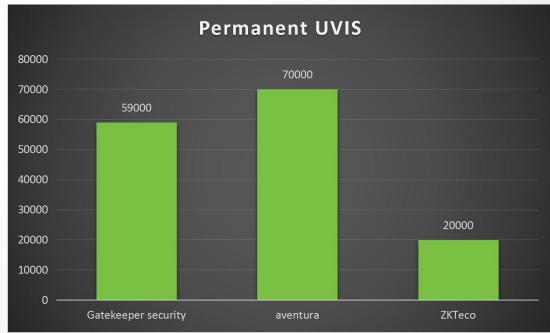

## Marketing

Market Location: for civil use, such as hotel, shopping mall, check point and so on.

Disadvantage: Automatic recognition.

Advantage: Price. Ask customer whether it is deserve to pay so much for the product difference. (Prices in the table are shown for reference only.)