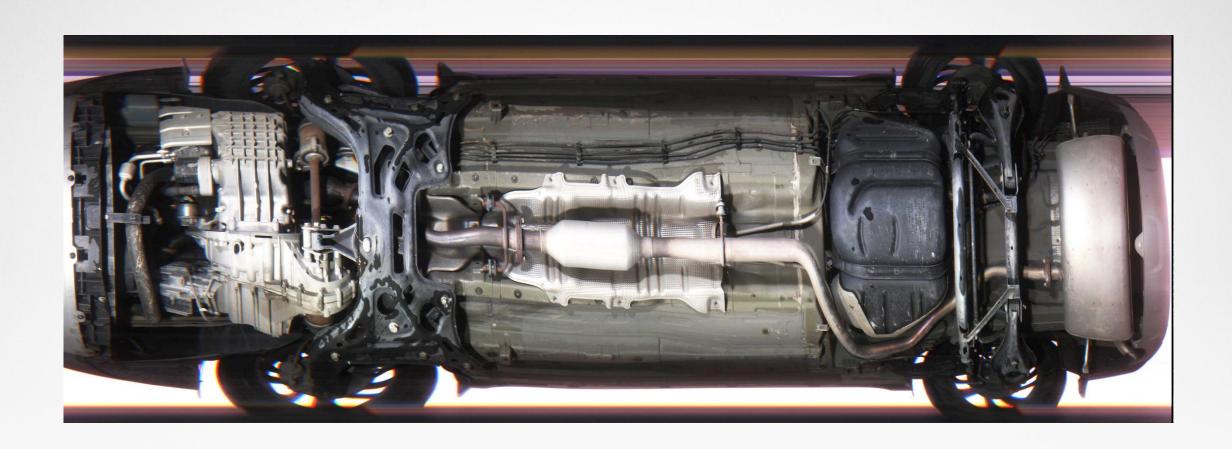

| Function                 | component             | number |
|--------------------------|-----------------------|--------|
| Entrance control         | LPRS1000/UFH RFID     | 1      |
|                          | PB3000                | 1      |
|                          | Tire Killer           | 1      |
|                          | Identity verification | 1      |
| Under vehicle inspection | ZK-VSCN200            | 1      |
|                          | Loop detector         | 2      |