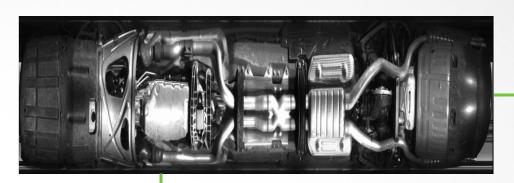

LET BIOMETRICS SPARKLE YOUR LIFE

:

controller

scanner

camera

speed bumps

|                    | ZK-VSCN100          | ZK-VSCN200 |
|--------------------|---------------------|------------|
| Loop detector      | ×                   | V          |
| Distribution box   | ×                   | V          |
| Civil construction | ×                   | V          |
| Outdoor            | Rainy day (shelter) | ٧          |
| Direction          | One-way             | Two-way    |
| Weight capacity    | 30 ton              | 50 ton     |

| Function                 | component             | number |
|--------------------------|-----------------------|--------|
| Entrance control         | LPRS1000/UFH RFID     | 1      |
|                          | PB3000                | 1      |
|                          | Tire Killer           | 1      |
|                          | Identity verification | 1      |
| Under vehicle inspection | ZK-VSCN200            | 1      |
|                          | Loop detector         | 2      |