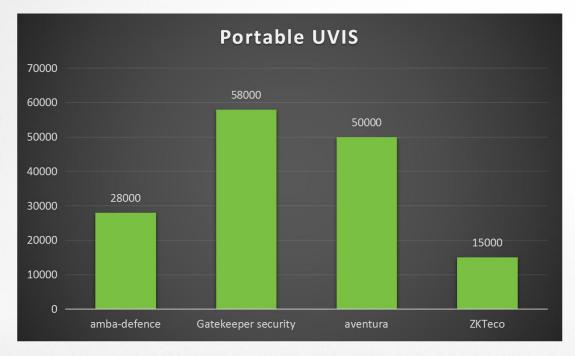

## Marketing

Market Location: for civil use, such as hotel, shopping mall, check point and so on.

Disadvantage: Automatic recognition.

Advantage: Price. Ask customer whether it is deserve to pay so much for the product difference. (Prices in the table are shown for reference only.)