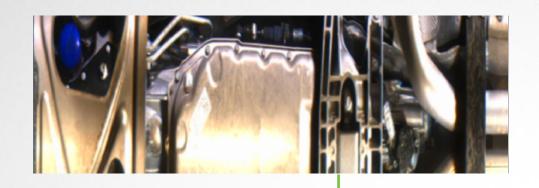

LET BIOMETRICS SPARKLE YOUR LIFE

:

controller

scanner

camera

speed bumps

|                    | ZK-VSCN100          | ZK-VSCN200 |
|--------------------|---------------------|------------|
| Loop detector      | ×                   | V          |
| Distribution box   | ×                   | V          |
| Civil construction | ×                   | V          |
| Outdoor            | Rainy day (shelter) | ٧          |
| Direction          | One-way             | Two-way    |
| Weight capacity    | 30 ton              | 50 ton     |

| Function                 | component             | number |
|--------------------------|-----------------------|--------|
| Entrance control         | LPRS1000/UFH RFID     | 1      |
|                          | PB3000                | 1      |
|                          | Tire Killer           | 1      |
|                          | Identity verification | 1      |
| Under vehicle inspection | ZK-VSCN200            | 1      |
|                          | Loop detector         | 2      |