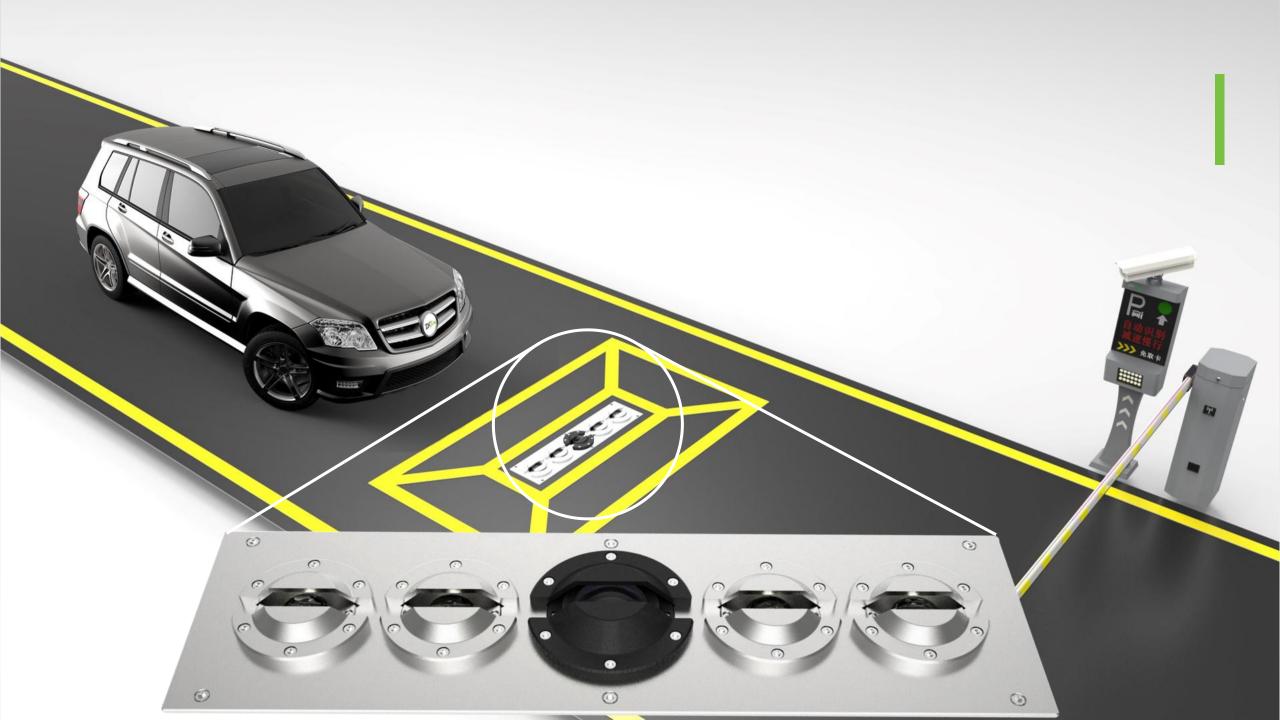

LET BIOMETRICS SPARKLE YOUR LIFE

:

controller

scanner

camera

speed bumps

|                    | ZK-VSCN100          | ZK-VSCN200 |
|--------------------|---------------------|------------|
| Loop detector      | ×                   | V          |
| Distribution box   | ×                   | V          |
| Civil construction | ×                   | V          |
| Outdoor            | Rainy day (shelter) | ٧          |
| Direction          | One-way             | Two-way    |
| Weight capacity    | 30 ton              | 50 ton     |