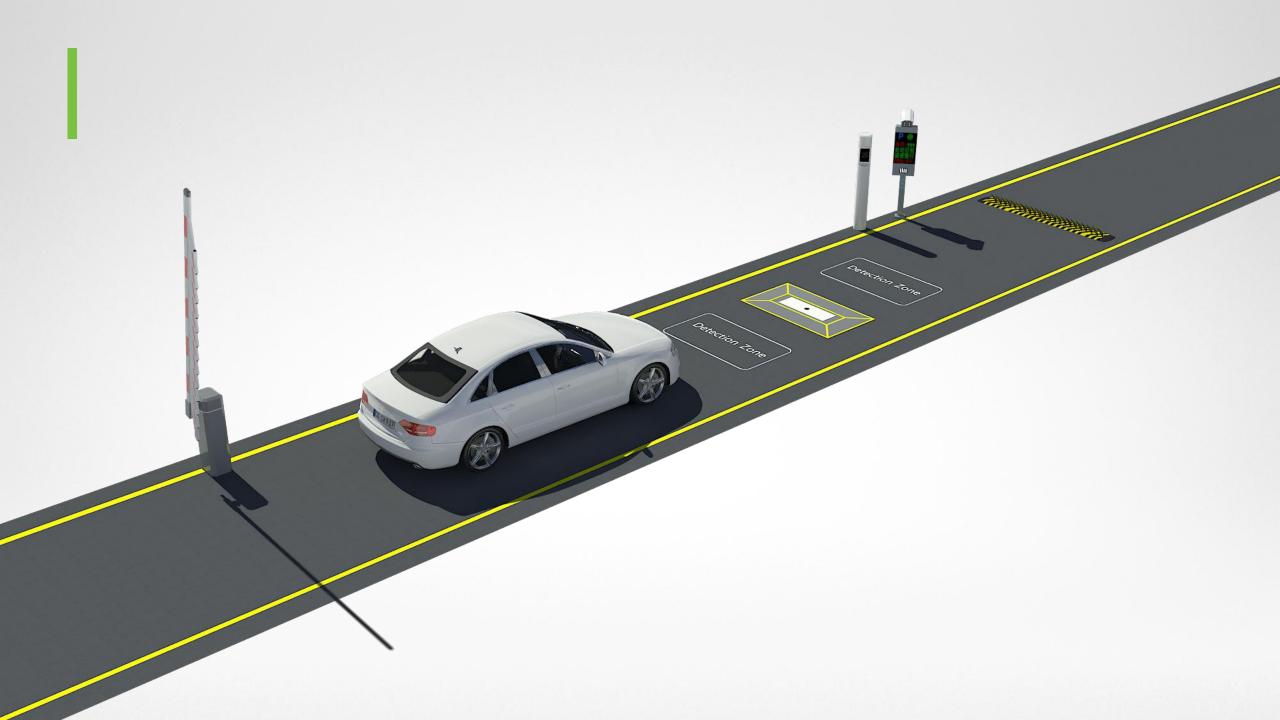

| Function                 | component             | number |
|--------------------------|-----------------------|--------|
| Entrance control         | LPRS1000/UFH RFID     | 1      |
|                          | PB3000                | 1      |
|                          | Tire Killer           | 1      |
|                          | Identity verification | 1      |
| Under vehicle inspection | ZK-VSCN200            | 1      |
|                          | Loop detector         | 2      |