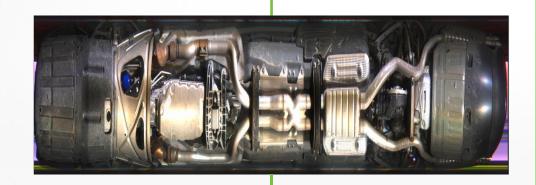

LET BIOMETRICS SPARKLE YOUR LIFE

:

controller

scanner

camera

speed bumps

|                    | ZK-VSCN100          | ZK-VSCN200 |
|--------------------|---------------------|------------|
| Loop detector      | ×                   | V          |
| Distribution box   | ×                   | V          |
| Civil construction | ×                   | V          |
| Outdoor            | Rainy day (shelter) | ٧          |
| Direction          | One-way             | Two-way    |
| Weight capacity    | 30 ton              | 50 ton     |

| Function                 | component             | number |
|--------------------------|-----------------------|--------|
| Entrance control         | LPRS1000/UFH RFID     | 1      |
|                          | PB3000                | 1      |
|                          | Tire Killer           | 1      |
|                          | Identity verification | 1      |
| Under vehicle inspection | ZK-VSCN200            | 1      |
|                          | Loop detector         | 2      |

## Hotel in Dalian, China