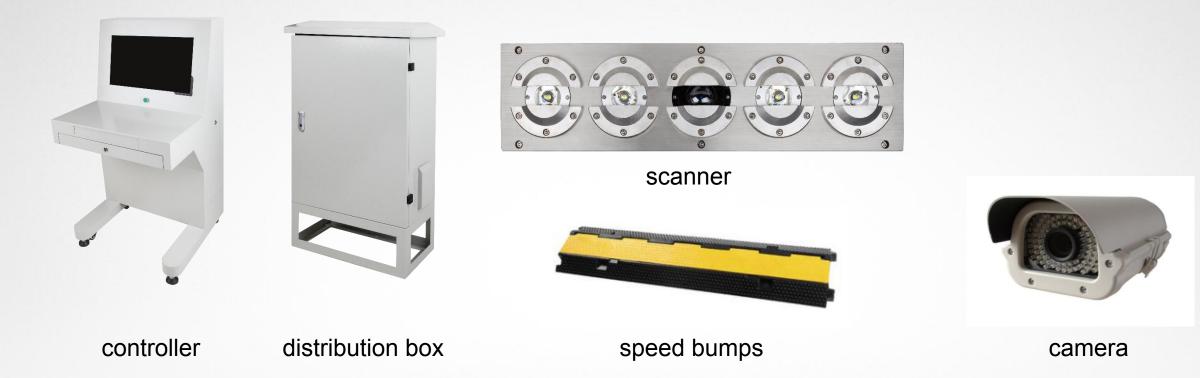

LET BIOMETRICS SPARKLE YOUR LIFE

:

controller

scanner

camera

speed bumps

|                    | ZK-VSCN100          | ZK-VSCN200 |
|--------------------|---------------------|------------|
| Loop detector      | ×                   | V          |
| Distribution box   | ×                   | V          |
| Civil construction | ×                   | V          |
| Outdoor            | Rainy day (shelter) | ٧          |
| Direction          | One-way             | Two-way    |
| Weight capacity    | 30 ton              | 50 ton     |

| Function                 | component             | number |
|--------------------------|-----------------------|--------|
| Entrance control         | LPRS1000/UFH RFID     | 1      |
|                          | PB3000                | 1      |
|                          | Tire Killer           | 1      |
|                          | Identity verification | 1      |
| Under vehicle inspection | ZK-VSCN200            | 1      |
|                          | Loop detector         | 2      |