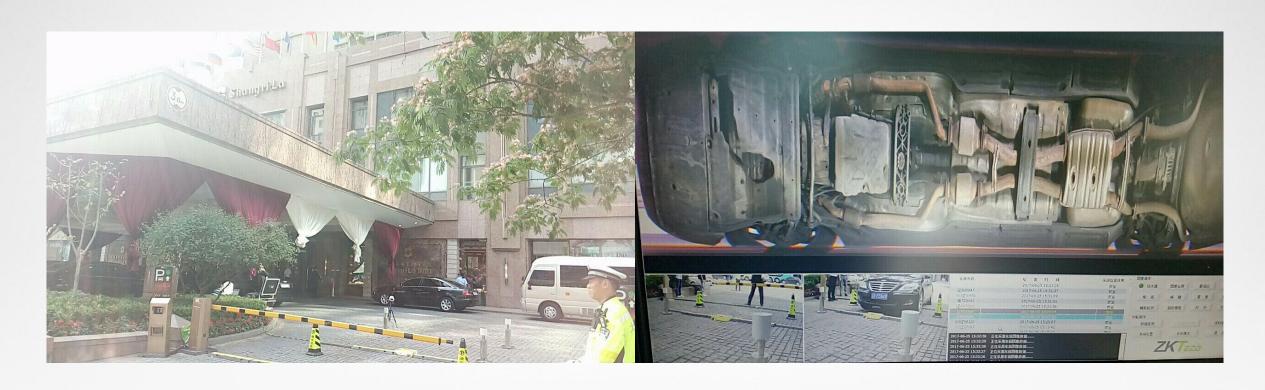

| component             | number |
|--------------------------|-----------------------|--------|
| Entrance control         | LPRS1000/UFH RFID     | 1      |
|                          | PB3000                | 1      |
|                          | Tire Killer           | 1      |
|                          | Identity verification | 1      |
| Under vehicle inspection | ZK-VSCN200            | 1      |
|                          | Loop detector         | 2      |

## Marketing

Market Location: for civil use, such as hotel, shopping mall, check point and so on.

Disadvantage: Automatic recognition.

Advantage: Price. Ask customer whether it is deserve to pay so much for the product difference. (Prices in the table are shown for reference only.)





## Hotel in Dalian, China





## THANK YOU



ZK EEO
LET BIOMETRICS SPARKLE YOUR LIFE