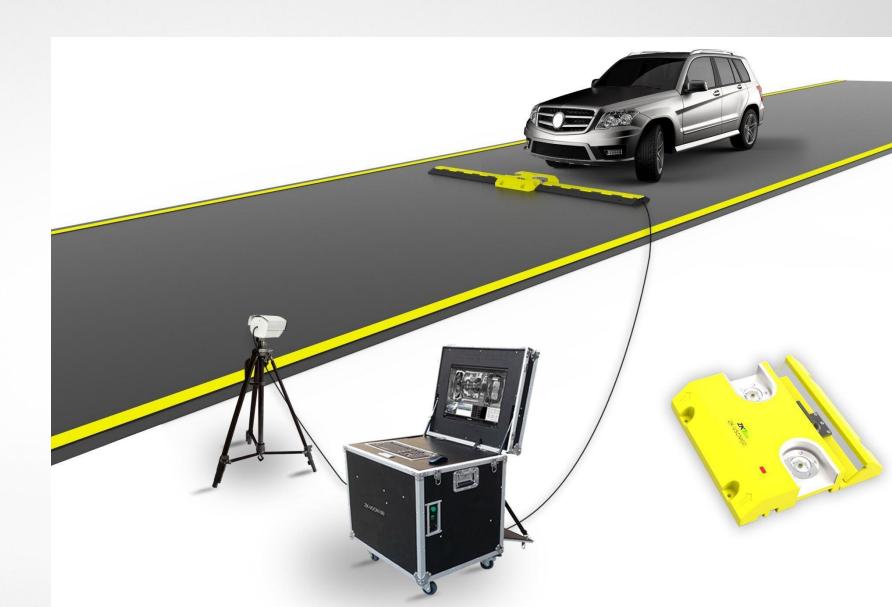

LET BIOMETRICS SPARKLE YOUR LIFE

:

controller

scanner

camera

speed bumps

|                    | ZK-VSCN100          | ZK-VSCN200 |
|--------------------|---------------------|------------|
| Loop detector      | ×                   | V          |
| Distribution box   | ×                   | V          |
| Civil construction | ×                   | V          |
| Outdoor            | Rainy day (shelter) | ٧          |
| Direction          | One-way             | Two-way    |
| Weight capacity    | 30 ton              | 50 ton     |

| Function                 | component             | number |
|--------------------------|-----------------------|--------|
| Entrance control         | LPRS1000/UFH RFID     | 1      |
|                          | PB3000                | 1      |
|                          | Tire Killer           | 1      |
|                          | Identity verification | 1      |
| Under vehicle inspection | ZK-VSCN200            | 1      |
|                          | Loop detector         | 2      |